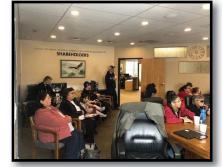

## Shareholder Special Meeting, April 8, 2023 Vote on Establishing a Settlement Trust

On April 8, 2023, a Special Meeting of Shareholders was held to vote on establishing a trust. This trust will continue on to be known as Jabila Trust. Just a few added benefits the organization and structure of this trust will provide are the continuation of non-taxable dividend distributions to Shareholders, better tax relief for the corporation and facilitate other benefit programs for Shareholders such as burial benefits. Shareholders overwhelmingly voted to approve this

trust with an 87.3% approval percentage.

It was a great meeting with several local Shareholders in attendance by person and numerous attending via the webcast. Shareholders asked many great questions and discussions occurred with the attorney Chris Slottee. We believe by utilizing this trust, the Corporation will experience much tax relief. We are so grateful to you Shareholders for being vigilant with your participation in matters such as this and