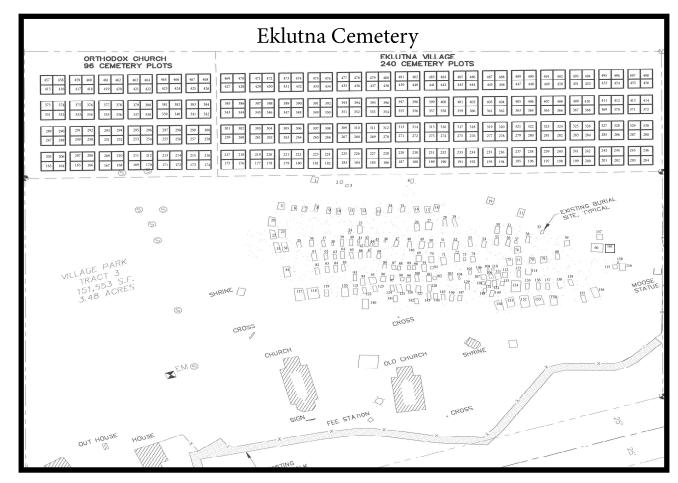

## **Eklutna Cemetery Information**

### The Eklutna Cemetery is jointly managed by the Orthodox Church of America & the Cemetery Committee of Eklutna, Inc.

Shareholder questions can be directed to the Chair of the Eklutna, Inc. Cemetery Committee.

For the current Chair contact information you can call the Eklutna, Inc. office directly, 907-696-2828, or email the request to <u>shareholderrelations@eklutnainc.com</u> or <u>info@eklutnainc.com</u>.

> Board Directors are always available to answer questions from Shareholders as well.

For burial arrangements, please contact:

Priest Timothy Kolb, Orthodox Church (907-707-8252)

or

Eklutna, Inc. (907-696-2828) and staff will provide the contact information for the currently appointed Committee Chair and provide a survey map.