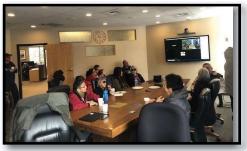

## Shareholder Special Meeting, April 8, 2023 Vote on Establishing a Settlement Trust

On April 8, 2023, a Special Meeting of Shareholders was held to vote on establishing a trust. This trust will continue on to be known as Jabila Trust. Just a few added benefits the organization and structure of this trust will provide are the continuation of non-taxable dividend distributions to Shareholders, better tax relief for the corporation and facilitate other benefit programs for Shareholders such as burial benefits. Shareholders overwhelmingly voted to approve this

trust with an 87.3% approval percentage.

It was a great meeting with several local Shareholders in attendance by person and numerous attending via the webcast. Shareholders asked many great questions and discussions occurred with the attorney Chris Slottee. We believe by utilizing this trust, the Corporation will experience much tax relief. We are so grateful to you Shareholders for being vigilant with your participation in matters such as this and